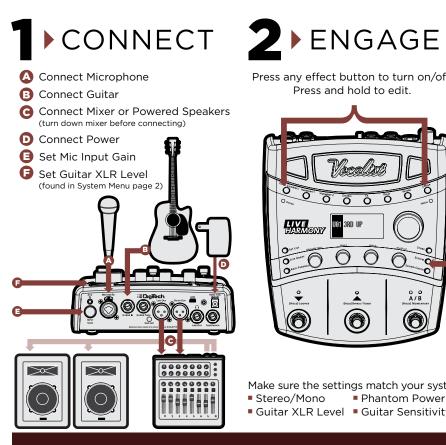

**WHAT'S INCLUDED:** Vocalist Live Harmony Processor Power Supply

# **QUICK START**

Press any effect button to turn on/off. Press and hold to edit.

Make sure the settings match your system: Stereo/Mono Phantom Power Guitar XLR Level Guitar Sensitivity

You're now readv to use the Vocalist Live Harmony.