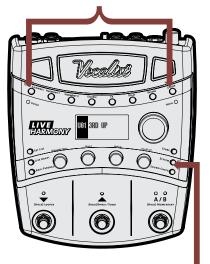

# **QUICK START**

Press any effect button to turn on/off. Press and hold to edit.

Make sure the settings match your system: Stereo/Mono Phantom Power Guitar XLR Level Guitar Sensitivity

You're now readv to use the Vocalist Live Harmony.